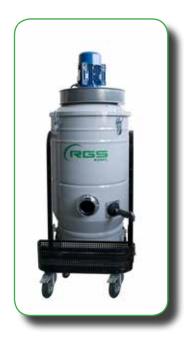

## A33FL

## TECHNICAL FEATURES:

- Machine body Ø560mm
- Fan ventilaor with three phase motor asynchronous
- Electric cable 9m long with industrial plug 3 Ph+ Earth
- Manual filter shaker on the side
- Star filter of polyester cat."L"- Ø560mm
- Inlet Ø150mm
- 29lxØ460mm waste bin with handles and castors
- Rear castors Ø150mm, front castors Ø125mm with brake
- Painted version with trolley Ral 9005 (black), waste bin and filter chamber Ral 7001 (grey)

- X1 version with waste bin in stainless steel
- X2 version with waste bin and filter chamber in stainless steel
- X3 version with motor cover, fan and machine all in stainless steel

|                         |          | A33FL         |
|-------------------------|----------|---------------|
| Tension / Voltage       | Volts    | 230-400V/50Hz |
| Power                   | Kw       | 2.2           |
| Depression max          | mbar max | 35            |
| Max working depression  | mbar     | 35            |
| Max air flow            | m³/h     | 1500          |
| Primary filter surface  | m²       | 4,20          |
| Absolute filter surface | m²       | NO            |
| Container capacity      | Lt       | 25            |
| Product inlet           | mm       | Ø150          |
| Noise level             | Dba      | 79            |
| Overall dimensions      | Cm       | 65x90x185h    |
| Weight                  | Kg       | 92            |
| Protection              | IP       | 55            |